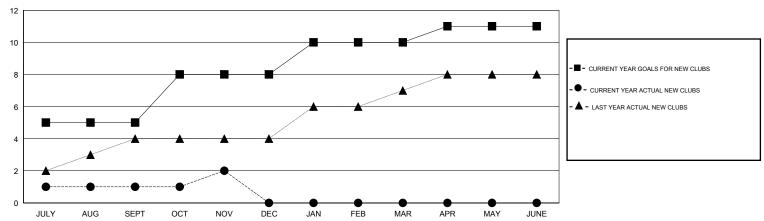

### GMT: ER GURUNATHAN LOCATION INDIA GMT CA 6

| Clubs                 |                  |           |                  |                  | Members               |                    |                                     |                    |                  |
|-----------------------|------------------|-----------|------------------|------------------|-----------------------|--------------------|-------------------------------------|--------------------|------------------|
| RESULTS FOR 2016-2017 |                  |           |                  |                  | RESULTS FOR 2016-2017 |                    |                                     |                    |                  |
| QUARTER               | NEW CLUB<br>GOAL | NEW CLUBS | DROPPED<br>CLUBS | NET<br>GAIN/LOSS | QUARTER               | NEW MEMBER<br>GOAL | CHARTER AND<br>NEW MEMBERS<br>ADDED | DROPPED<br>MEMBERS | NET<br>GAIN/LOSS |
| JULY/AUG/SEPT         | 5                | 1         | 0                | 1                | JULY/AUG/SEPT         | 200                | 305                                 | 819                | -514             |
| OCT/NOV/DEC           | 3                | 1         | 0                | 1                | OCT/NOV/DEC           | 290                | 360                                 | 86                 | 274              |
| JAN/FEB/MAR           | 2                | 0         | 0                | 0                | JAN/FEB/MAR           | 160                | 0                                   | 0                  | 0                |
| APR/MAY/JUNE          | 1                | 0         | 0                | 0                | APR/MAY/JUNE          | -420               | 0                                   | 0                  | 0                |

#### GOALS AND ACTUAL NEW CLUBS CUMULATIVE