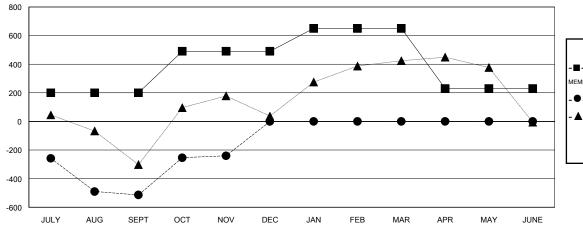

### GMT: ER GURUNATHAN LOCATION INDIA GMT CA 6

| Clubs                 |                  |           |                  |                  | Members               |                    |                                     |                    |                  |
|-----------------------|------------------|-----------|------------------|------------------|-----------------------|--------------------|-------------------------------------|--------------------|------------------|
| RESULTS FOR 2016-2017 |                  |           |                  |                  | RESULTS FOR 2016-2017 |                    |                                     |                    |                  |
| QUARTER               | NEW CLUB<br>GOAL | NEW CLUBS | DROPPED<br>CLUBS | NET<br>GAIN/LOSS | QUARTER               | NEW MEMBER<br>GOAL | CHARTER AND<br>NEW MEMBERS<br>ADDED | DROPPED<br>MEMBERS | NET<br>GAIN/LOSS |
| JULY/AUG/SEPT         | 5                | 1         | 0                | 1                | JULY/AUG/SEPT         | 200                | 305                                 | 819                | -514             |
| OCT/NOV/DEC           | 3                | 1         | 0                | 1                | OCT/NOV/DEC           | 290                | 360                                 | 86                 | 274              |
| JAN/FEB/MAR           | 2                | 0         | 0                | 0                | JAN/FEB/MAR           | 160                | 0                                   | 0                  | 0                |
| APR/MAY/JUNE          | 1                | 0         | 0                | 0                | APR/MAY/JUNE          | -420               | 0                                   | 0                  | 0                |

#### GOALS AND ACTUAL MEMBERS CUMULATIVE

- CURRENT YEAR ACTUAL MEMBERS

- ▲ - LAST YEAR ACTUAL MEMBERS

| DROPPED CLUBS: 0 |     |  |
|------------------|-----|--|
| DROPPED MEMBERS  |     |  |
| DECEASED         | 5   |  |
| CLUB CANCELLED   | 0   |  |
| OTHER            | 900 |  |
| TOTAL            | 905 |  |